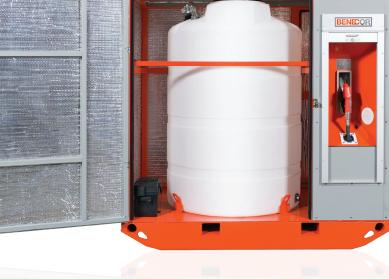

#### FEATURES

- Houses 500 Gallon Tank, 275 Gallon Tote Or 330 Gallon Tote
- Powder Coated For Durability
- Insulated For Warm & Cold Weather
- Transport Easily & Safely:
  - Industrial Fork Lift Pockets For Easy Lifting With Full 500 Gallon Tank, 275 Gallon Tote Or 330 Gallon Tote
  - Tote Secured To Structure For Safe Transport
- Lockable Insulated Roller Shutter Door
- Rear Access Door For Convenient Service Entry

#### **TECHNICAL SPECIFICATIONS**

• Dimensions: 87" Wide x 92.84" High x 56.25" Deep