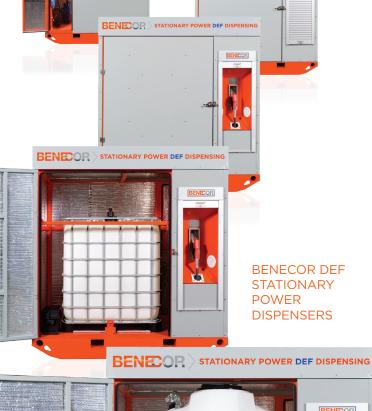

## BENECOR DEF STATIONARY POWER DISPENSER

BENECOR is proud to be the first to offer these expertly engineered, innovative solutions for dispensing DEF to your Prime Power Supply. When you choose a BENECOR Skid Enclosure With Stationary Power Integration you can be confident that your system has been tested down to the smallest detail.

#### FEATURES

- Houses 500 Gallon Tank, 275 Gallon Tote Or 330 Gallon Tote
- Powder Coated For Durability
- Insulated For Warm & Cold Weather
- Transport Easily & Safely:
  - Industrial Fork Lift Pockets For Easy Lifting With Full 500 Gallon Tank, 275 Gallon Tote Or 330 Gallon Tote
  - Tote Secured To Structure For Safe Transport
- Lockable Insulated Roller Shutter Door
- Rear Access Door For Convenient Service Entry

#### OPTIONS

- Extreme Cold Weather Application Options:
  - 110V Electric Heater
  - Diesel Fired Heater With 2.5 Gallon Tank Or Supply With Bulk Fuel Tank
- Power Supply Options: 12V/24V, 110V, 208-230V
- 25' 100' Hose Reel Options
- Optional BENECOR DEF Pulse Flow Meter
- Optional Unlimited Feed Stocking Controls Interface For Generator Or Compressor Farms